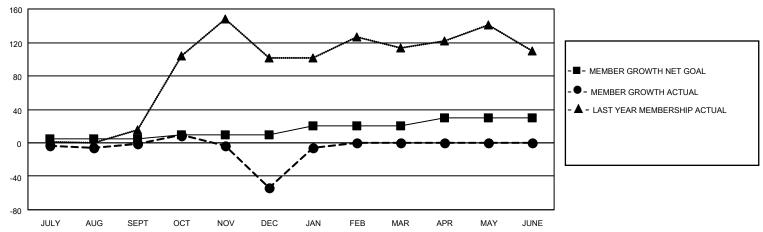

### GOALS AND ACTUAL MEMBERS CUMULATIVE

| DROPPED CLUBS: 0 |    | 24 CLUBS OF 59 ADDED 1 OR<br>MORE NEW MEMBERS | GENDER DISTRIBUTION                 |              |  |
|------------------|----|-----------------------------------------------|-------------------------------------|--------------|--|
|                  |    | MORE NEW MEMBERS                              | MALE                                | 496 (46.23%) |  |
|                  |    |                                               | FEMALE 577 (53.77%)                 |              |  |
| DROPPED MEMBERS  |    |                                               | NON BINARY                          | 0 (0.00%)    |  |
|                  | _  |                                               | PREFER NOT TO ANSWER                | 0 (0.00%)    |  |
| DECEASED         | 5  |                                               |                                     |              |  |
| CLUB CANCELLED   | 0  | CLICK HERE FOR CUMULATIVE                     | TOTAL FAMILY UNIT MEMBERS           | 327          |  |
| OTHER            | 90 | MEMBERSHIP DATA                               |                                     |              |  |
| TOTAL 95         |    |                                               | FAMILY MEMBERS PAYING HALF DUES 189 |              |  |
|                  |    |                                               |                                     |              |  |