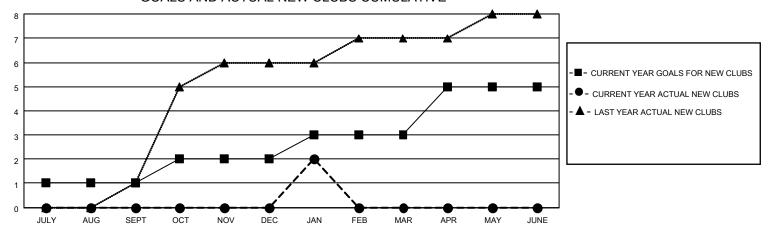

## MONTHLY MEMBERSHIP PROGRESS REPORT

# **LOCATION ZIMBABWE**

## District 412 A

| Clubs RESULTS FOR 2022-2023 |   |   |   | Members RESULTS FOR 2022-2023 |    |    |    |
|-----------------------------|---|---|---|-------------------------------|----|----|----|
|                             |   |   |   |                               |    |    |    |
| JULY/AUG/SEPT               | 1 | 0 | 0 | JULY/AUG/SEPT                 | 5  | 22 | 17 |
| OCT/NOV/DEC                 | 1 | 0 | 0 | OCT/NOV/DEC                   | 5  | 17 | 69 |
| JAN/FEB/MAR                 | 1 | 2 | 0 | JAN/FEB/MAR                   | 10 | 61 | 7  |
| APR/MAY/JUNE                | 2 | 0 | 0 | APR/MAY/JUNE                  | 10 | 0  | 0  |

### GOALS AND ACTUAL NEW CLUBS CUMULATIVE



### GOALS AND ACTUAL MEMBERS CUMULATIVE



| DROPPED CLUBS: 0 |    | 24 CLUBS OF 59 ADDED 1 OR<br>MORE NEW MEMBERS | GENDER DISTRIBUTION                 |              |  |
|------------------|----|-----------------------------------------------|-------------------------------------|--------------|--|
|                  |    | MORE NEW MEMBERS                              | MALE                                | 496 (46.23%) |  |
|                  |    |                                               | FEMALE 577 (53.77%)                 |              |  |
| DROPPED MEMBERS  |    |                                               | NON BINARY                          | 0 (0.00%)    |  |
|                  | _  |                                               | PREFER NOT TO ANSWER